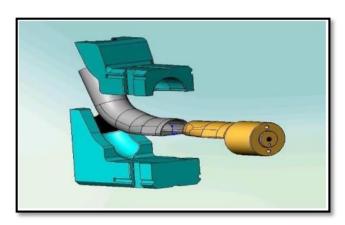

## **Ram forming Swagging Machine**

This machine is designed form the required thread shape at the one end a tubular component by Ram forming tool. Wherein the Ram forming tooling consists of two parts i.e., Ram form Jaws and Ram form nose, their respective function are Capturing and holding the part on outside thereby preventing movement during forming operation and Ram form nose strikes the part from inside and push material towards the jaw to make final shape.