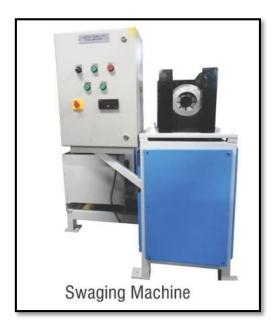

## **Ram forming Swagging Machine**

This machine is designed form the required thread shape at the one end a tubular component by Ram forming tool. Wherein the Ram forming tooling consists of two parts i.e., Ram form Jaws and Ram form nose, their respective function are Capturing and holding the part on outside thereby preventing movement during forming operation and Ram form nose strikes the part from inside and push material towards the jaw to make final shape.

## > Features:

- Die Holder Length: will be as per the components.
- Die Holder Movement-Horizontal, Guided.
- Main ram Diameter-will be as per the components.
- 1 no. of Tool along with the machine.

## > Product parameters:

| Pressing capacity         | 10 Tons         |
|---------------------------|-----------------|
| Working Pressure (Max)    | 210bar          |
| HP Of Electric Motor      | 5HP             |
| Electrical Power Supply   | 415V, 50Hz, 5Kw |
| Working height            | 900mm           |
| Length & Width of machine | 1000x 1000mm    |
| Weight of Machine         | approx. 500Kg   |